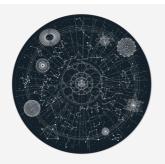

# Celestial Carpet

**EDWARD VAN VLIET | FOR MOOOI CARPETS** 

Celestial is a midnight-sky blue round carpet designed by Edward van Vliet. It's inspired by humankind's fascination with outer space, the origins of the universe, and the possibility of life on other planets. Celestial's understated design is a great looking carpet that will fit in any interior, minimalistic or maximalist

### Colours

Celestial