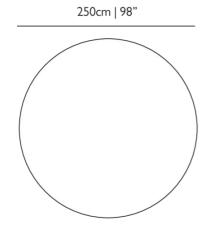

## Celestial Carpet / Round 250

#### **Dimensions**

#### Product

WIDTH 250cm | 98.4"
HEIGHT 250cm | 98.4"
DEPTH 0.1cm | 0"
DIAMETER 250cm | 98.4"